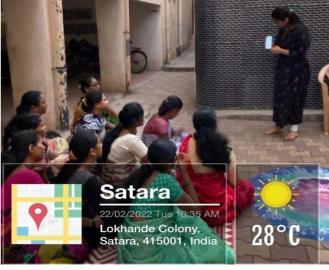

### **Photo Gallery**

# Extension Activityon"Cashless Payment System" 22February, 2022

Department of Computer Science has organized an Extension activity for Cashless Payment Systemon 22February, 2022. The key concept of this activity is to exchange the knowledge to society about cashless payments and which payment methods can be used securely.

In thisActivityMs. A. V. Mane, (Asst. prof. Department of computer Science, YCISSatara) conducted the session about cashless Payment. She covered the following topics in this activity on cashless payment - internet banking, digital payment methods, banking cards and their use, different types of online financial transactions, and Different modes of online payment.