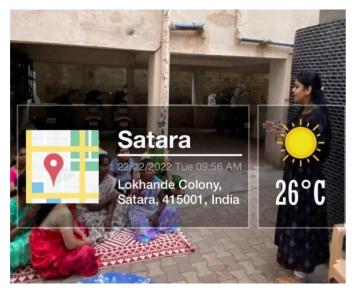

### **Photo Gallery**

# Extension Activityon"Cashless Payment System" 22February, 2022

Department of Computer Science has organized an Extension activity for Cashless Payment Systemon 22February, 2022. The key concept of this activity is to exchange the knowledge to society about cashless payments and which payment methods can be used securely.

In thisActivityMs. A. V. Mane, (Asst. prof. Department of computer Science, YCISSatara) conducted the session about cashless Payment. She covered the following topics in this activity on cashless payment - internet banking, digital payment methods, banking cards and their use, different types of online financial transactions, and Different modes of online payment.