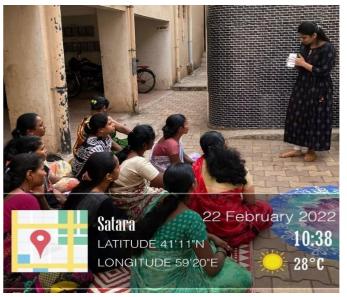

### **Photo Gallery**

# Extension Activityon"Cashless Payment System" 22February, 2022

Department of Computer Science has organized an Extension activity for Cashless Payment Systemon 22February, 2022. The key concept of this activity is to exchange the knowledge to society about cashless payments and which payment methods can be used securely.

In thisActivityMs. A. V. Mane, (Asst. prof. Department of computer Science, YCISSatara) conducted the session about cashless Payment. She covered the following topics in this activity on cashless payment - internet banking, digital payment methods, banking cards and their use, different types of online financial transactions, and Different modes of online payment.