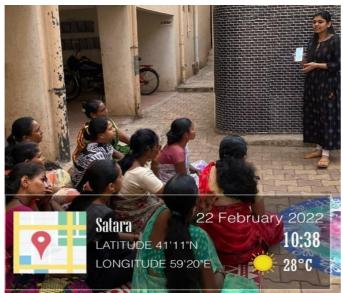

### **Photo Gallery**

# Extension Activityon"Cashless Payment System" 22February, 2022

Department of Computer Science has organized an Extension activity for Cashless Payment Systemon 22February, 2022. The key concept of this activity is to exchange the knowledge to society about cashless payments and which payment methods can be used securely.

In thisActivityMs. A. V. Mane, (Asst. prof. Department of computer Science, YCISSatara) conducted the session about cashless Payment. She covered the following topics in this activity on cashless payment - internet banking, digital payment methods, banking cards and their use, different types of online financial transactions, and Different modes of online payment.